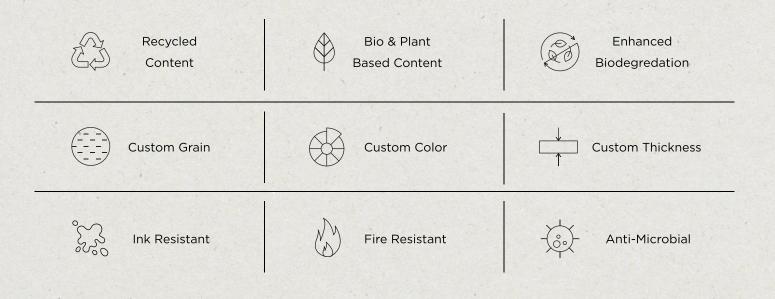

#### CUSTOMIZATION

Struktur uses a layered construction, allowing for a modular approach to customization while maintaining sustainability and performance targets.

FEELS

silky, cloud-like and remarkably durable