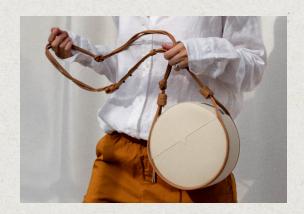

BANBŪ™

# The Palette



\*Custom colors and grains can be ordered with a surcharge.

## BANBŪ™

Created from bamboo, the world's most renewable material, Banbū is a next generation leather alternative that's 83% plant-based, biodegradable in a landfill, yet just as supple and durable as leather.

5X Lighter

Banbū is five times lighter than conventional bovine leather. 1/3
Less Water

Bamboo requires 1/3 the water of other natural plants like cotton.

83%

Plant-Based

Plant content ranges from 64% - 83% depending on the application.

FEELS

as buttery-soft and smooth as lambskin





LOOKS

modern with a matte finish and soft, natural grain

APPLICATIONS

from automotive to fashion and everything in between



## Contact

Emma Reynolds

Director of Technical Sales <a href="mailto:emma@vonholzhausen.com">emma@vonholzhausen.com</a>

© 2024 | VONHOLZHAUSEN.COM