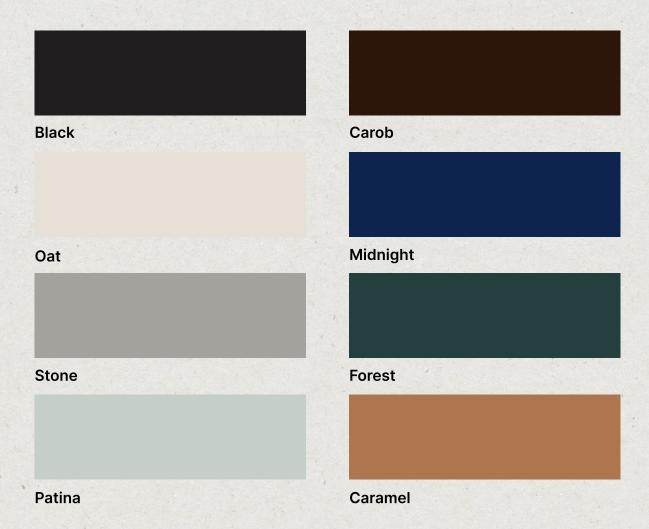

BANBŪ™

# The Palette



\*Custom colors and grains can be ordered with a surcharge.

## BANBŪ™

Created from bamboo, the world's most renewable material, Banbū is a next generation leather alternative that's 83% plant-based, biodegradable in a landfill, yet just as supple and durable as leather.

5X Lighter

Banbū is five times lighter than conventional bovine leather. 1/3
Less Water

Bamboo requires 1/3 the water of other natural plants like cotton.

83%

Plant-Based

Plant content ranges from 64% - 83% depending on the application.

FEELS

as buttery-soft and smooth as lambskin





LOOKS

modern with a matte finish and soft, natural grain

APPLICATIONS

from automotive to fashion and everything in between



## Contact

Emma Reynolds

Director of Technical Sales <a href="mailto:emma@vonholzhausen.com">emma@v